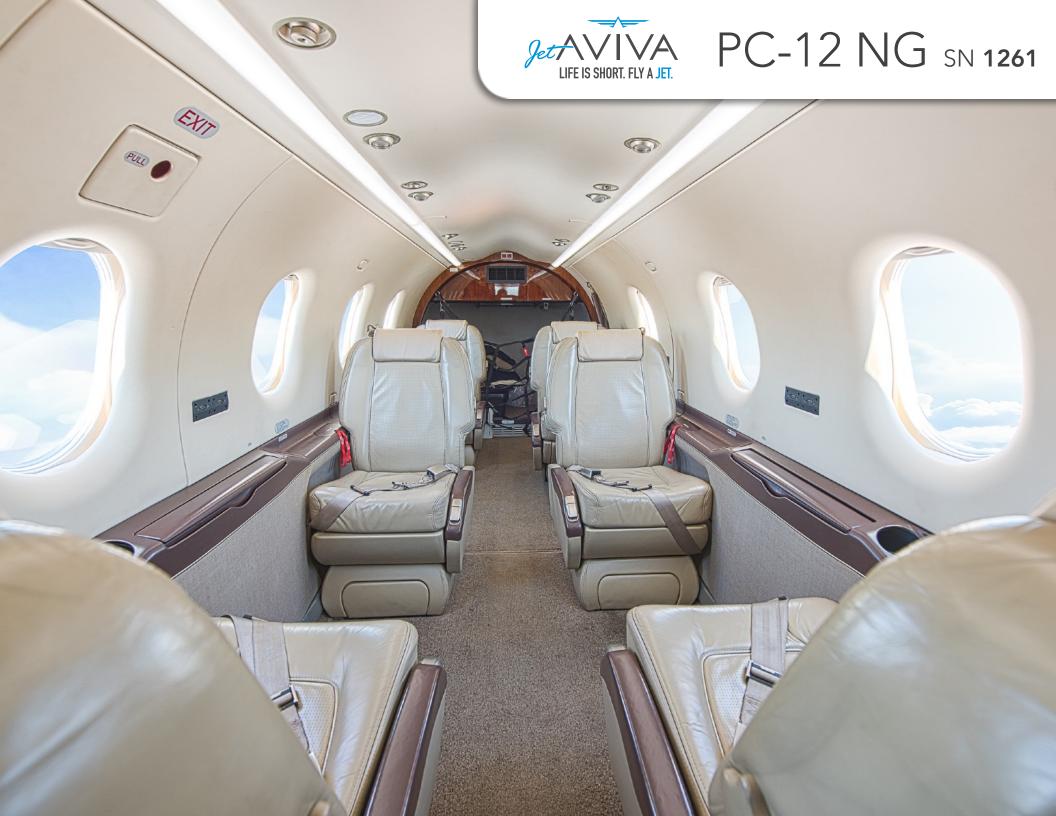

#### **INTERIOR & CABIN:**

Refurbished in 2018

Tan leather with dark accents

High gloss Walnut woodwork throughout
Eight (8) Passenger Cabin Seating

Executive Platinum 6+2 Seating Configuration
Fwd LH refreshment cabinet
Fwd RH storage cabinet
Fully enclosed lavatory
Three executive writing tables