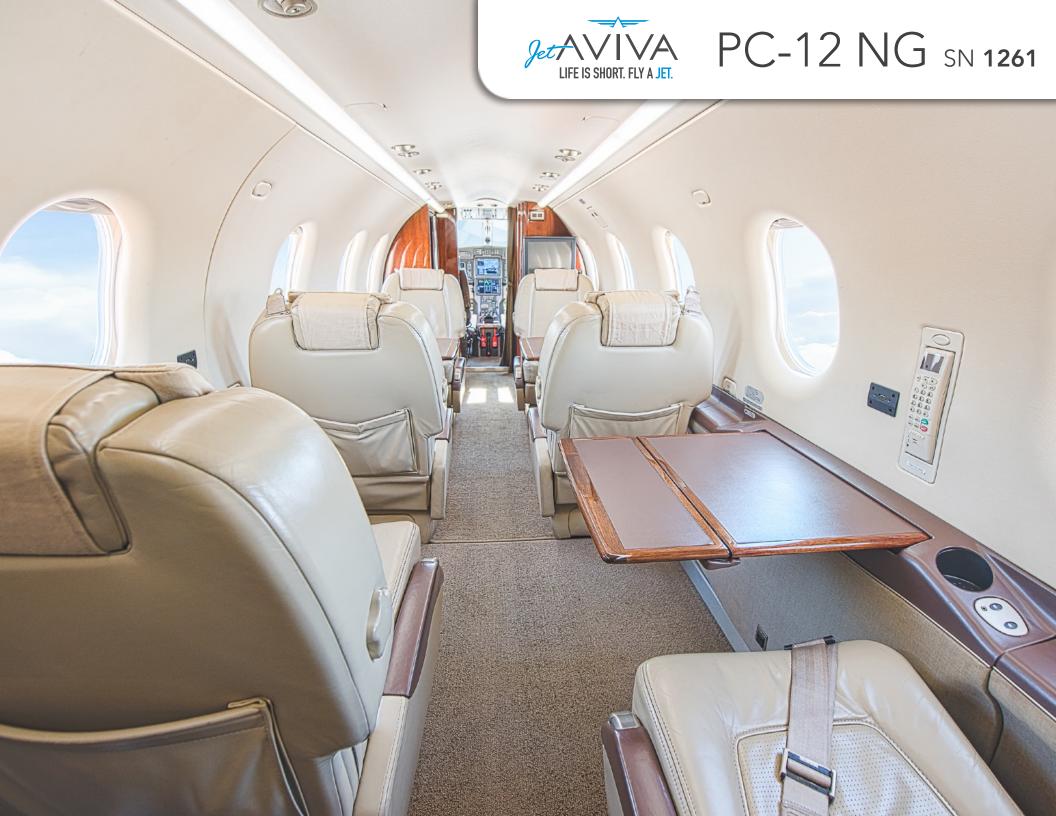

#### **INTERIOR & CABIN:**

Refurbished in 2018

Tan leather with dark accents

High gloss Walnut woodwork throughout
Eight (8) Passenger Cabin Seating

Executive Platinum 6+2 Seating Configuration
Fwd LH refreshment cabinet
Fwd RH storage cabinet
Fully enclosed lavatory
Three executive writing tables