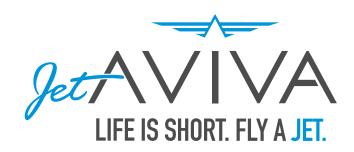

# PILATUS PC-12 NG

SN 1261

**YEAR & MODEL: 2011 PC-12 NG** 

SERIAL NUMBER: 1261

**REGISTRATION: N261PE** 

**AIRFRAME TT: 5,215 SNEW** 

**ENGINES:** 1,695 SOH

**LOCATION:** COLUMBUS, MS

#### AIRFRAME:

2011 Airframe 5,215 Hours TTAF