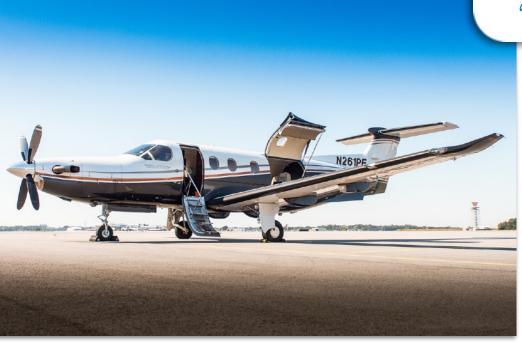

#### **EXTERIOR & PAINT:**

Overall white over dark metallic platinum with bronze and silver metallic accents stripes

#### **INTERIOR & CABIN:**

Refurbished in 2018

Tan leather with dark accents

High gloss Walnut woodwork throughout
Eight (8) Passenger Cabin Seating

Executive Platinum 6+2 Seating Configuration
Fwd LH refreshment cabinet
Fwd RH storage cabinet
Fully enclosed lavatory
Three executive writing tables