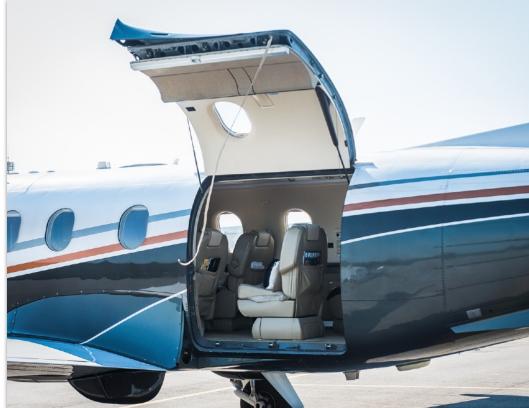

#### **EXTERIOR & PAINT:**

Overall white over dark metallic platinum with bronze and silver metallic accents stripes

#### **INTERIOR & CABIN:**

Refurbished in 2018

Tan leather with dark accents

High gloss Walnut woodwork throughout
Eight (8) Passenger Cabin Seating

Executive Platinum 6+2 Seating Configuration
Fwd LH refreshment cabinet
Fwd RH storage cabinet
Fully enclosed lavatory
Three executive writing tables