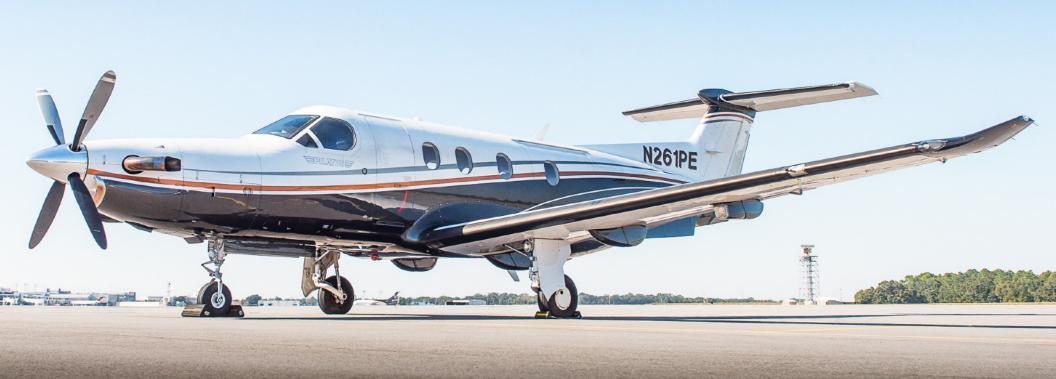

# PILATUS PC-12 NG

SN 1261

**YEAR & MODEL: 2011 PC-12 NG** 

SERIAL NUMBER: 1261

**REGISTRATION: N261PE** 

**AIRFRAME TT: 5,215 SNEW** 

**ENGINES:** 1,695 SOH

**LOCATION:** COLUMBUS, MS

#### **EXTERIOR & PAINT:**

Overall white over dark metallic platinum with bronze and silver metallic accents stripes