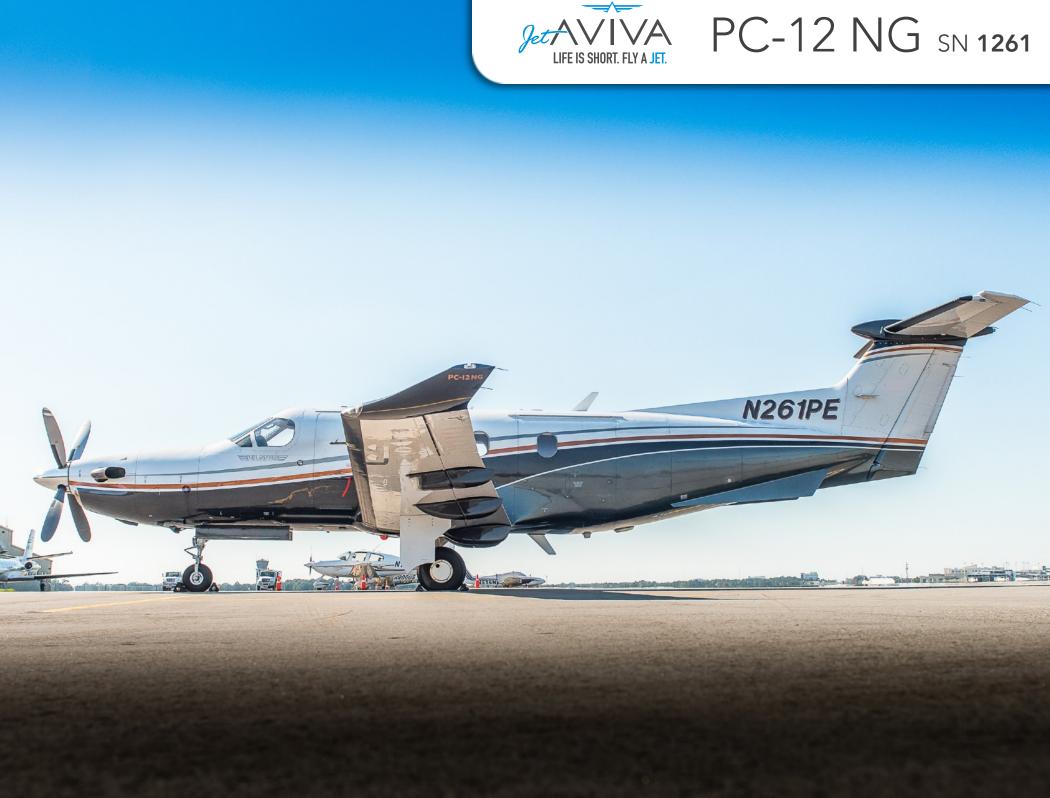

# PILATUS PC-12 NG

SN 1261

**YEAR & MODEL: 2011 PC-12 NG** 

SERIAL NUMBER: 1261

**REGISTRATION: N261PE** 

**AIRFRAME TT: 5,215 SNEW** 

**ENGINES:** 1,695 SOH

**LOCATION:** COLUMBUS, MS

#### **EXTERIOR & PAINT:**

Overall white over dark metallic platinum with bronze and silver metallic accents stripes