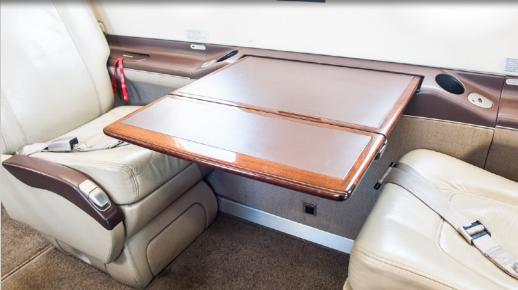

#### **INTERIOR & CABIN:**

Refurbished in 2018

Tan leather with dark accents

High gloss Walnut woodwork throughout
Eight (8) Passenger Cabin Seating

Executive Platinum 6+2 Seating Configuration
Fwd LH refreshment cabinet
Fwd RH storage cabinet
Fully enclosed lavatory
Three executive writing tables