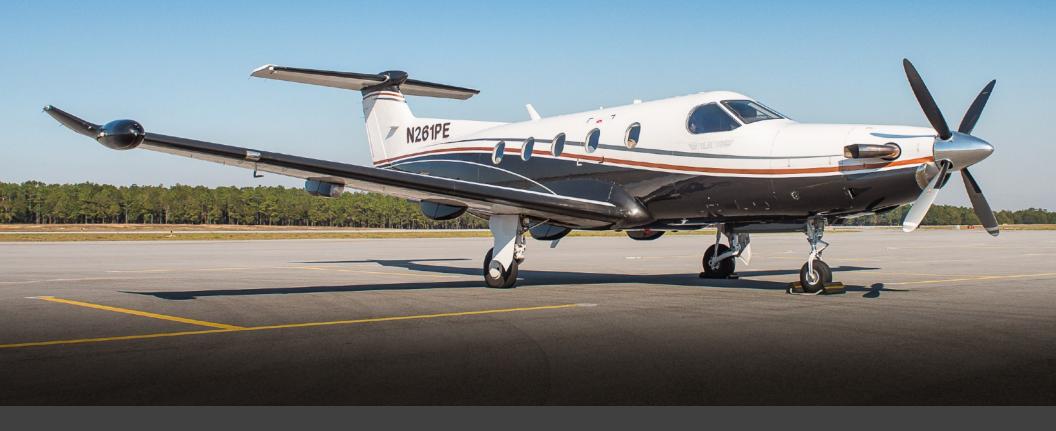

# PILATUS PC-12 NG

SN 1261

**YEAR & MODEL: 2011 PC-12 NG** 

SERIAL NUMBER: 1261

**REGISTRATION: N261PE** 

**AIRFRAME TT: 5,215 SNEW** 

**ENGINES:** 1,695 SOH

**LOCATION:** COLUMBUS, MS

#### **EXTERIOR & PAINT:**

Overall white over dark metallic platinum with bronze and silver metallic accents stripes